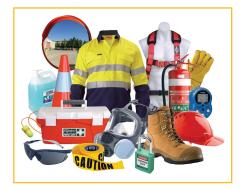

### PERSONAL PROTECTIVE EQUIPMENT [PPE]:

Common PPE items include: Hard Hats, Safety Glasses/Goggles, Ear Protection, Respirators, Gloves, Safety Shoes and Safety Boots. These safety materials and accessories play a crucial role in protecting individuals and promoting a safe work environment. The specific items needed depend on the industry, workplace hazards, and local regulations. It's essential for employers and employees to be familiar with the appropriate safety measures and equipment required for their particular work environment.