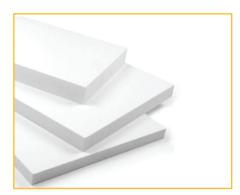

### **FOREX SHEETS:**

Introducing Forex Material Sheets – the pinnacle of excellence in the world of versatile, lightweight sheet materials. These sheets are the embodiment of innovation, precision, and reliability, offering a wide array of applications limited only by your imagination.