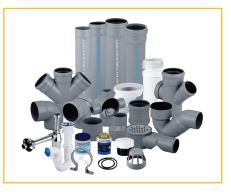

#### **PLUMBING MATERIALS:**

Plumbing materials are essential components used in the construction and maintenance of plumbing systems in buildings. These materials are designed to convey water, gas, and sewage safely and efficiently.

Plumbing material like Pipes, Fittings, Valves, Hoses, Traps and Drains, Pipe Hangers and Supports.

Water Filtration and Treatment Systems and Pipe Repair and Maintenance Materials