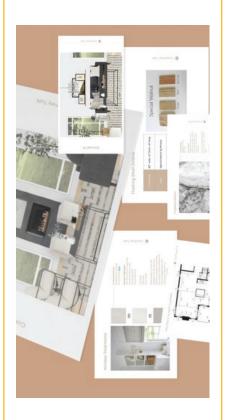

### INTERIOR DESIGN AND LAYOUT SERVICES:

Interior design and layout services are essential for creating functional, aesthetically pleasing, and well-organized interior spaces in residential, commercial, and industrial settings. These services involve planning, designing, and coordinating various elements within an interior environment to meet the specific needs and preferences of clients.

Design and layout services: Space Planning, Concept Development, Furniture and Fixture Selection, Material and Finish Selection, Lighting Design, Color Coordination, Customization and Built-Ins, Accessibility and Universal Design, Sustainable Design, Project Management, Renderings and Presentations, Renovation and Remodeling, Commercial and Hospitality Design, Residential Design and Industrial Design.

Interior design and layout services can significantly impact the functionality and aesthetics of interior spaces. Collaboration between clients, interior designers, architects, and contractors is often essential to achieve successful design outcomes. Professionals in this field stay updated on industry trends, building codes, and innovative design solutions to create spaces that are both visually appealing and functional.