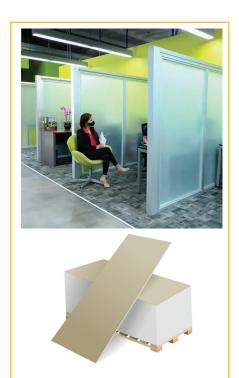

#### PARTITION SYSTEMS & FLOORING SOLUTIONS:

Partition systems and flooring solutions are key components of interior design and construction, whether for commercial, industrial, or residential spaces. They serve functional, aesthetic, and practical purposes, helping to define spaces and provide structural support.

Partition systems are include: Demountable Partitions, Solid Partitions, Glass Partitions, Cubicles and Workstations, Folding and Sliding Partitions, Operable Walls.

**Flooring solutions are include:** Hardwood Flooring, Laminate Flooring,

Vinyl Flooring, Carpet Flooring, Ceramic and Porcelain Tile, Concrete Flooring, Epoxy Flooring, Rubber Flooring, Natural Stone Flooring, Bamboo Flooring.

The choice between different partition systems and flooring solutions depends on the specific requirements of the space, including its use, design aesthetic, and budget constraints. Proper installation and maintenance are essential to ensure the longevity and performance of these elements within a building.