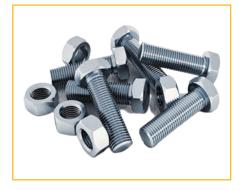

### **HARDWARE AND FASTENERS:**

Fasteners and hardware are essential components used to join, secure, and support various materials and structures in construction, manufacturing, automotive, and many other industries. They come in a wide range of types, sizes, and materials to suit specific applications.

Fasteners like Bolts, Nutes, Studs, Washers, Screws and many more. Hardwares like Hinges, Locks and Latches, Handles and Knob, Brackets and Braces, Clamps, Hooks and Fastening Hardware.