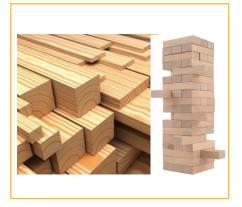

### **WOOD AND TIMBER:**

Wood comes in various forms, including logs, planks, boards, and veneers. It can be processed and used in its natural state or transformed into different wood products. Wood has diverse applications, such as construction, furniture making, cabinetry, flooring. Timber can be sourced from both hardwood and softwood tree species, depending on the project's requirements and regional availability. Hardwood timber is known for its durability and strength, while softwood timber is often used for framing due to its cost-effectiveness and availability.