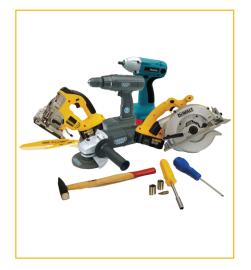

### HAND TOOLS AND POWER TOOLS:

Hand tools and power tools are essential instruments used in various industries and for a wide range of tasks, from construction and woodworking to automotive repair and DIY projects. These tools make it easier to perform tasks efficiently and accurately.

Hand tools like Screwdrivers, Wrenches, Spanners, Pliers, Hammers, Saws, Chisels, Measuring and Marking Tools.
Power Tools like Drills, Circular Saws, Jigsaws, Angle Grinders,

Power Tools like Drills, Circular Saws, Jigsaws, Angle Grinders, Sanders, Power Screwdrivers, Router, Impact Wrenches, Power Planers, Rotary Tools, Heat Guns and Nail Guns.